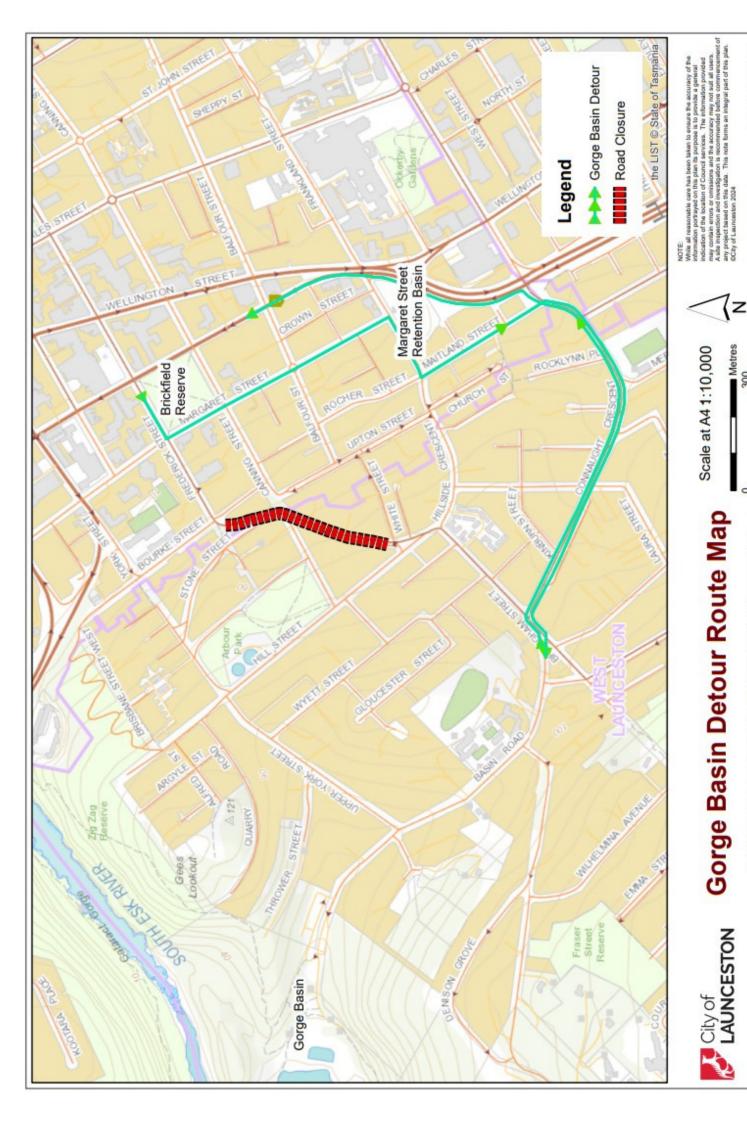

Take it easy and take the free Tiger Bus from the city to Cataract Gorge, operating 7 days a week December to April. There are extra services available during January and February 2024. Prefer to self-drive? See the reverse of this flyer for information about road closures and detours to Cataract Gorge during January and February 2024.

Printed: 11/01/2024

Metres

G:\G\SMapping\WorkAreas\Property Records Officer\Gorge Basin Detour map.mxd