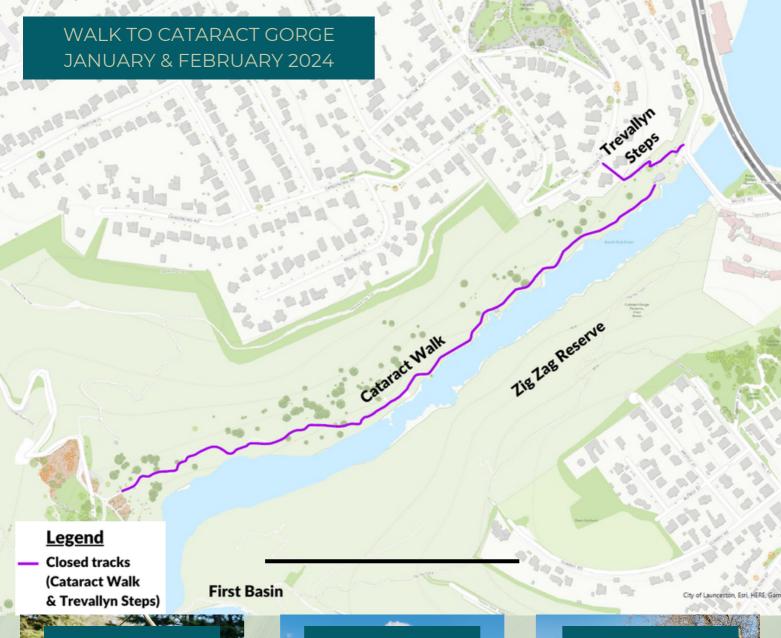

Ride the longest single span chairlift in the world for a birds eye view of Cataract Gorge with the Gorge Scenic Chairlift.

Cataract Walk and Trevallyn Steps are closed for maintenance. Zig Zag track remains open but note this track is for experienced walkers and requires suitable walking or hiking shoes.